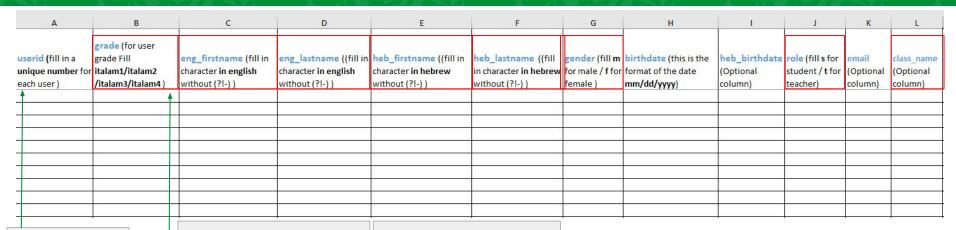

#### **Enrolling NEW Users - Excel**

This is a unique combination of letters and or numbers that you assign to each user. Complete this ONLY if your school already uses a unique id for each student.

English characters ONLY. No hyphens (-) or apostrophes (') or accents (é, á, ç, ö, etc). Example first name: Dina

Example last name: Ben Yehuda

Hebrew characters ONLY, No. hyphens (-) or apostrophes (') or vowels (nikud).

Example first name: דינה בן יהודה :Example last name

This refers to the iTaLAM grade. Write 1 for iTaLAM 1 2 for iTaLAM 2 3 for iTaLAM 3 4 for iTaLAM 4

1. Complete Excel file

2. **Save** file (as an Excel file)

**Note**: Required fields are boxed in red

Note: Pay very close attention to the formatting of each field.

Note: You may upload a MAXIMUM of 40 users per sheet. If you have more users to upload, repeat this step.

### **Enrolling NEW Users - Excel Required Fields**

When completing your excel sheet, please make sure you have filled in ALL of the required fields according to the appropriate formatting. Any errors will result in delays.

#### Required fields:

- B: iTaLAM grade. Write 1 for iTaLAM 1; 2 for iTaLAM 2; 3 for iTaLAM 3; 4 for iTaLAM 4
- C: First name (English). English characters ONLY. No hyphens (-) or apostrophes (') or accents (é, á, ç, ö, etc). Example: Dina
- D: Last name (English). English characters ONLY. No hyphens (-) or apostrophes (') or accents (é, á, ç, ö, etc). Example: Ben Yehuda.
- **E**: First name (Hebrew). Hebrew characters ONLY. No hyphens (-) or apostrophes (') or vowels (nikud). Example: דינה
- **F**: Last name (Hebrew). Hebrew characters ONLY. No hyphens (-) or apostrophes (') or vowels (nikud). Example: בן יהודה
- **G**: Gender. m for male. f for female.
- J: Role. s for student. t for teacher.
- L: Class name. This is what you call your classes.